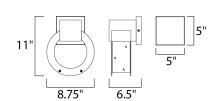

# **MEASUREMENTS**

DIMENSION : 8.75" W x 11" H x 6.5" Ext BACK PLATE : 5" W x 5" H x 2.5" HCO

HANGING WEIGHT : 1.85 lb