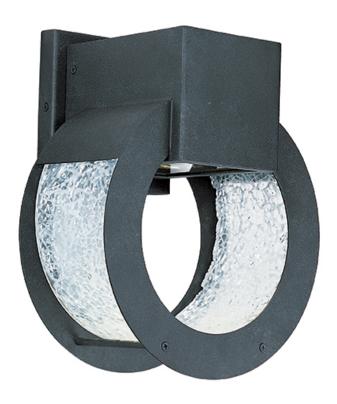

## PRODUCT DESCRIPTION

Contemporary style and energy efficiency are a great combination, sure to enhance the beauty of your home. A Metal frame finished in Black Oxide cradles unique rings of Krackle glass. Replaceable LED reflector lamps provide years of maintenance-free service.