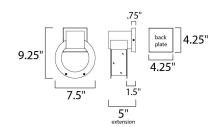

# **MEASUREMENTS**

DIMENSION : 7.5" W x 9.25" H x 5" Ext **BACK PLATE** : 4.25" W x 4.25" H x 2" HCO

HANGING WEIGHT : 1.13 lb

LAMPING

**LUMENS** : 195 Rated

BULB : 1 x 3W LED MR16, 3W Total

**BULB INCLUDED** : (Included) CRI : 80+ CRI COLOR\_TEMP : 3500K LIGHTING\_DIRECTION: Down