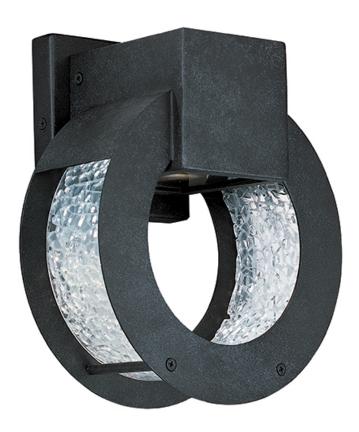

# PRODUCT DESCRIPTION

Contemporary style and energy efficiency are a great combination, sure to enhance the beauty of your home. A Metal frame finished in Black Oxide cradles unique rings of Krackle glass. Replaceable LED reflector lamps provide years of maintenance-free service.