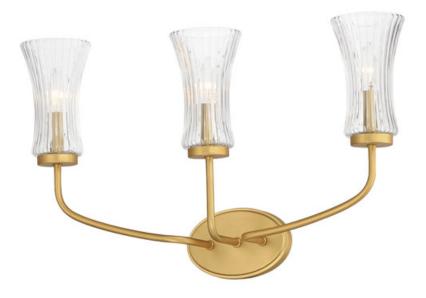

## PRODUCT DESCRIPTION

Incorporating classical elements throughout, this collection delivers a refreshingly transitional design aesthetic. An open wrought-iron break at the chandelier's stem supports upward curving round tubes that terminate at Clear Ribbed glass shades. Finished in a Natural Aged Brass finish, the collection complements a variety of design aesthetics.

### **MEASUREMENTS**

DIMENSION : 25.25" W x 15" H x 6.75" Ext

MAX OAH : 4.5" W x 7" H

HANGING WEIGHT : 4.8 lb

LAMPING

INPUT VOLTAGE : 120V

: 3 x 60W Incandescent E12 Candelabra, 180W BULB

Total

### **FINISHES OPTION**

Natural Aged Brass (NAB)

# GLASS

Clear Ribbed CR

### MATERIAL

Steel, Glass