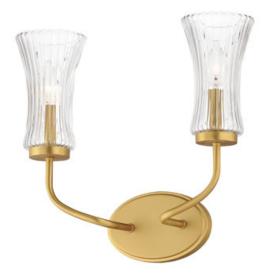

# PRODUCT DESCRIPTION

Incorporating classical elements throughout, this collection delivers a refreshingly transitional design aesthetic. An open wrought-iron break at the chandelier's stem supports upward curving round tubes that terminate at Clear Ribbed glass shades. Finished in a Natural Aged Brass finish, the collection complements a variety of design aesthetics.

#### **FINISHES OPTION**

Natural Aged Brass (NAB)

# **GLASS**

Clear Ribbed CR