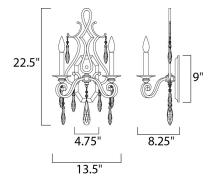

## MEASUREMENTS

DIMENSION

MAX OAH

: 13.5" W x 22.5" H x 8.25" Ext

HANGING WEIGHT : 3.96 lb

LAMPING

BULB BULB INCLUDED DIMMABLE

: 4.75" W x 9" H