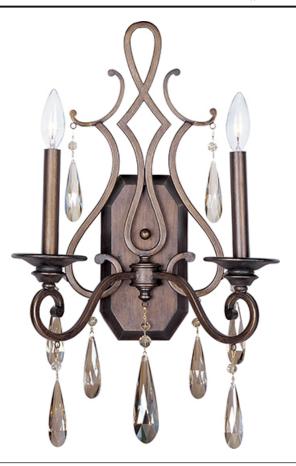

## **PRODUCT DESCRIPTION**

The Chic collection uses symmetry and sparkle to make a profound statement with its curvaceous arms in a warm Heritage finish complementing the smooth Cognac glass bowls. As the chandelier descends from its ornate base, teardrop Crystals reflect and refract the light, casting a romantic glow.