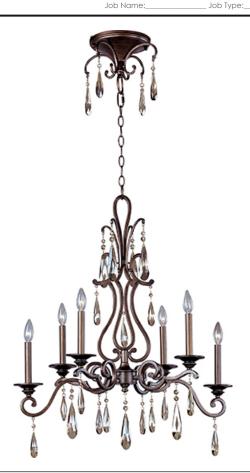

## **PRODUCT DESCRIPTION**

The Chic collection uses symmetry and sparkle to make a profound statement with its curvaceous arms in a warm Heritage finish complementing the smooth Cognac glass bowls. As the chandelier descends from its ornate base, teardrop Crystals reflect and refract the light, casting a romantic glow.