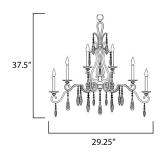

## **MEASUREMENTS**

DIMENSION HANGING WEIGHT LAMPING INPUT VOLTAGE : 120V BULB BULB INCLUDED DIMMABLE

: 29.25" L x 17.75" W x 37.5" H : 12.5 lb

: 6 x 60W Incandescent E12 Candelabra , 360W Total : (Not Included) :Yes