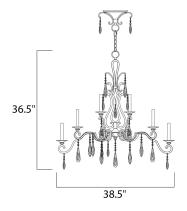

# **MEASUREMENTS**

DIMENSION : 38.5" L x 17.75" W x 36.5" H

HANGING WEIGHT : 17.73 lb