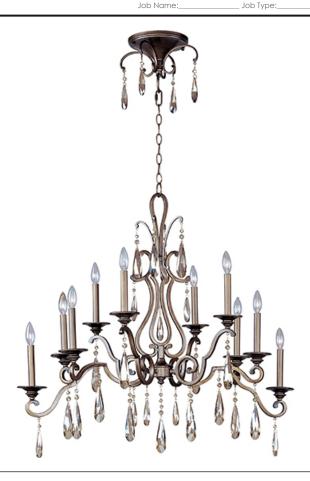

## **PRODUCT DESCRIPTION**

The Chic collection uses symmetry and sparkle to make a profound statement with its curvaceous arms in a warm Heritage finish complementing the smooth Cognac glass bowls. As the chandelier descends from its ornate base, teardrop Crystals reflect and refract the light, casting a romantic glow.