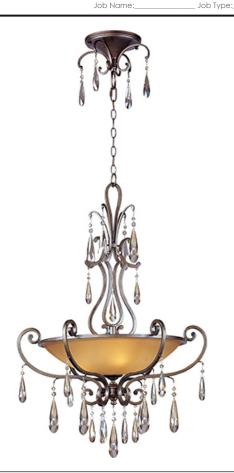

## **PRODUCT DESCRIPTION**

The Chic collection uses symmetry and sparkle to make a profound statement with its curvaceous arms in a warm Heritage finish complementing the smooth Cognac glass bowls. As the chandelier descends from its ornate base, teardrop Crystals reflect and refract the light, casting a romantic glow.

## **FINISHES OPTION**

Heritage (HR)

GLASS Cognac CO

MATERIAL Steel

RATINGS Dry Location

ADDITIONAL **OPERATING TEMPERATURE:** -20°C (-4°F), 40°C (104°F)

Always consult a qualified electrician before installing any lighting product.