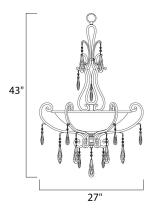

**MEASUREMENTS** 

LAMPING

DIMENSION HANGING WEIGHT

INPUT VOLTAGE : 120V BULB BULB INCLUDED DIMMABLE

: 27" W x 43" H : 18.17 lb

: 4 x 60W Incandescent E26 Medium , 240W Total : (Not Included) :Yes