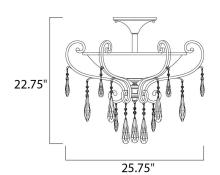

### PRODUCT DESCRIPTION

The Chic collection uses symmetry and sparkle to make a profound statement with its curvaceous arms in a warm Heritage finish complementing the smooth Cognac glass bowls. As the chandelier descends from its ornate base, teardrop Crystals reflect and refract the light, casting a romantic glow.



## MEASUREMENTS

DIMENSION : 25.75" W x 22.75" H
HANGING WEIGHT : 10.01 lb

#### LAMPING

INPUT VOLTAGE : 120V

BULB : 3 x 100W Incandescent E26 Medium , 300W Total

BULB INCLUDED : (Not Included)
DIMMABLE : Standard

#### **FINISHES OPTION**



#### GLASS

Cognac CO

# MATERIAL

Steel

#### **RATINGS**

Dry Location



### ADDITIONAL

OPERATING TEMPERATURE: -20°C (-4°F), 40°C (104°F)

Always consult a qualified electrician before installing any lighting product.