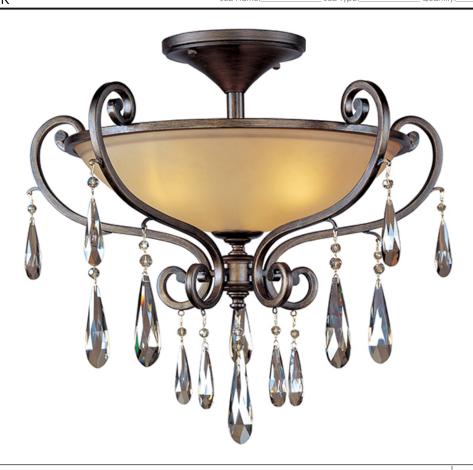

### PRODUCT DESCRIPTION

The Chic collection uses symmetry and sparkle to make a profound statement with its curvaceous arms in a warm Heritage finish complementing the smooth Cognac glass bowls. As the chandelier descends from its ornate base, teardrop Crystals reflect and refract the light, casting a romantic glow.