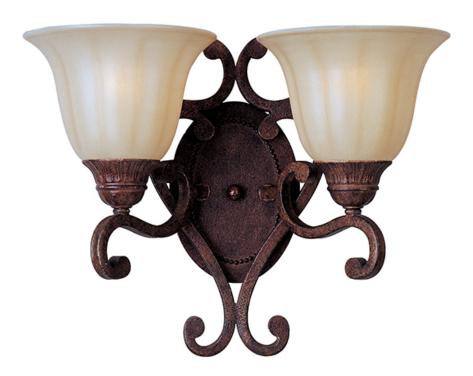

### PRODUCT DESCRIPTION

Graceful sweeping arms complimented by acanthus leaves which can be truly enhanced by the addition of optional crystal and shades. Some models feature the subtle warmth of our Café glass and are all brought to life with our new Auburn Florentine finish.

#### **MEASUREMENTS**

**DIMENSION** : 16" W x 12" H x 8.5" Ext MAX OAH : 4.8" W x 6.77" H

HANGING WEIGHT : 6 lb

#### **LAMPING**

INPUT VOLTAGE : 120V

**BULB** : 2 x 100W Incandescent E26 Medium, 200W Total

**BULB INCLUDED** : (Not Included) DIMMABLE : Standard LIGHTING\_DIRECTION: Both

## **GLASS**

Cafe CF

#### MATERIAL

Steel