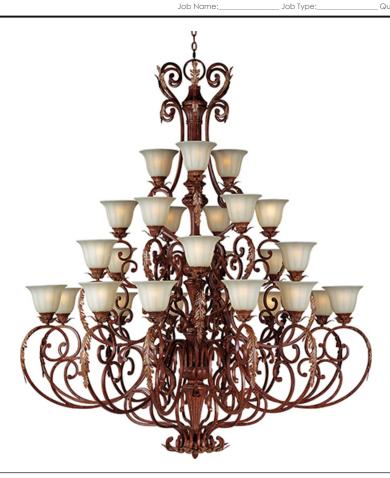

### PRODUCT DESCRIPTION

Graceful sweeping arms complimented by acanthus leaves which can be truly enhanced by the addition of optional crystal and shades. Some models feature the subtle warmth of our Café glass and are all brought to life with our new Auburn Florentine finish.

## LAMPING

INPUT VOLTAGE : 120V

BULB : 27 x 40W Incandescent E26 Medium , 0W Total

BULB INCLUDED : (Not Included) DIMMABLE : Standard

## GLASS

Cafe CF

#### MATERIAL

Steel