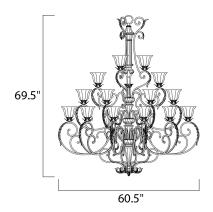

#### **MEASUREMENTS**

: 60.5" W x 69.5" H DIMENSION

CANOPY : 6.19" W x 1.38" H x 6.19" L

HANGING WEIGHT : 129.85 lb