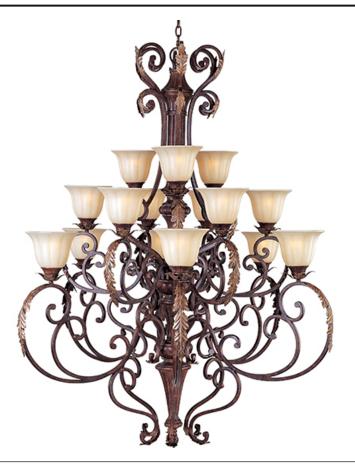

## **PRODUCT DESCRIPTION**

Graceful sweeping arms complimented by acanthus leaves which can be truly enhanced by the addition of optional crystal and shades. Some models feature the subtle warmth of our Café glass and are all brought to life with our new Auburn Florentine finish.

## **FINISHES OPTION**

Auburn Florentine (AF)

GLASS Cafe CF

MATERIAL Steel

RATINGS Dry Location

ADDITIONAL **OPERATING TEMPERATURE:** -20°C (-4°F), 40°C (104°F)

Always consult a qualified electrician before installing any lighting product.