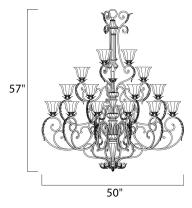

**MEASUREMENTS** 

DIMENSION HANGING WEIGHT

LAMPING BULB

DIMMABLE

: 50" W x 57" H : 76.78 lb

INPUT VOLTAGE : 120V : 15 x 60W Incandescent E26 Medium , 900W Total BULB INCLUDED