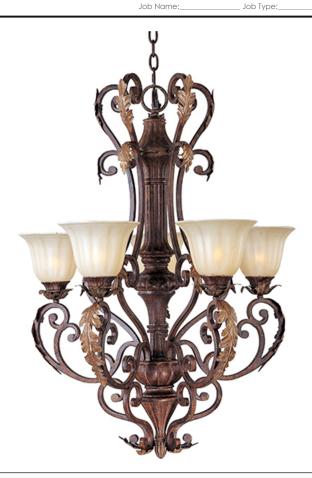

## **PRODUCT DESCRIPTION**

Graceful sweeping arms complimented by acanthus leaves which can be truly enhanced by the addition of optional crystal and shades. Some models feature the subtle warmth of our Café glass and are all brought to life with our new Auburn Florentine finish.

#### **FINISHES OPTION**

Auburn Florentine

## **GLASS**

Cafe CF