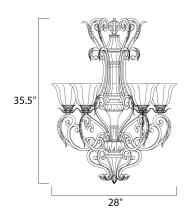

#### **MEASUREMENTS**

DIMENSION : 28" W x 35.5" H

CANOPY : 6.19" W x 1.38" H x 6.19" L

HANGING WEIGHT : 30.93 lb