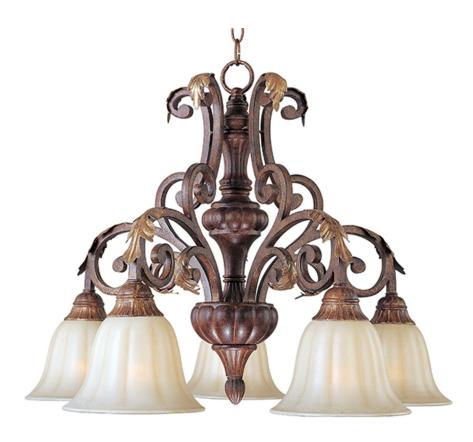

## PRODUCT DESCRIPTION

Graceful sweeping arms complimented by acanthus leaves which can be truly enhanced by the addition of optional crystal and shades. Some models feature the subtle warmth of our  $Caf\tilde{A}@$  glass and are all brought to life with our new Auburn Florentine finish.