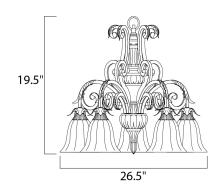

## PRODUCT DESCRIPTION

Graceful sweeping arms complimented by acanthus leaves which can be truly enhanced by the addition of optional crystal and shades. Some models feature the subtle warmth of our  $Caf\tilde{A}@$  glass and are all brought to life with our new Auburn Florentine finish.



#### **MEASUREMENTS**

DIMENSION : 26.5" W x 19.5" H

HANGING WEIGHT : 17.2 lb

#### LAMPING

INPUT VOLTAGE : 120V

BULB : 5 x 100W Incandescent E26 Medium , 500W Total

BULB INCLUDED : (Not Included)
DIMMABLE : Standard

## **FINISHES OPTION**



# GLASS

Cafe CF

#### MATERIAL

Steel

### **RATINGS**

Dry Location



## **ADDITIONAL**

OPERATING TEMPERATURE: -20°C (-4°F), 40°C (104°F)

Always consult a qualified electrician before installing any lighting product.



# WESTERN DISTRIBUTION CENTER (HEADQUARTER)

253 NORTH VINELAND AVE I CITY OF INDUSTRY, CA 91746

# EASTERN DISTRIBUTION CENTER

4200 SHIRLEY DR. I ATLANTA, GA 30336

P. 626.956.4200 | F. 626.956.4225 | maximlighting.com