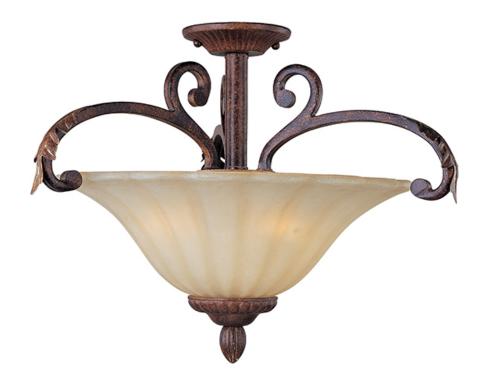

## **PRODUCT DESCRIPTION**

Graceful sweeping arms complimented by acanthus leaves which can be truly enhanced by the addition of optional crystal and shades. Some models feature the subtle warmth of our Café glass and are all brought to life with our new Auburn Florentine finish.

MEASUREMENTS

DIMENSION CANOPY HANGING WEIGHT LAMPING INPUT VOLTAGE : BULB : : 21" W x 14.5" H : 4.85" W x 0.95" H x 4.85" L : 8.1 lb

 INPUT VOLTAGE
 : 120V

 BULB
 : 3 x 60W Incandescent E26 Medium , 180W Total

## FINISHES OPTION

**GLASS** Cafe CF

MATERIAL Steel

**RATINGS** Dry Location

ADDITIONAL OPERATING TEMPERATURE: -20°C (-4°F), 40°C (104°F)

Always consult a qualified electrician before installing any lighting product.