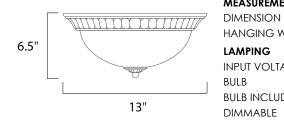

## MEASUREMENTS

: 13" W x 6.5" H HANGING WEIGHT : 3.26 lb

LAMPING INPUT VOLTAGE

BULB BULB INCLUDED

:120V : 2 x 60W Incandescent E26 Medium , 120W Total : (Not Included) DIMMABLE : Standard Dimmer