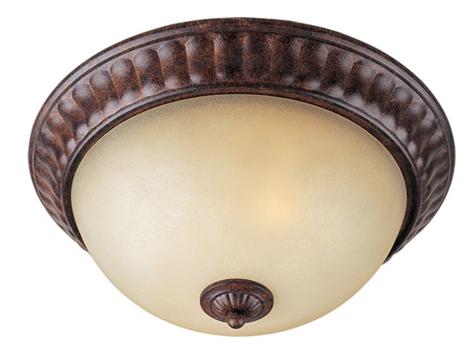

## **PRODUCT DESCRIPTION**

Graceful sweeping arms complimented by acanthus leaves which can be truly enhanced by the addition of optional crystal and shades. Some models feature the subtle warmth of our Café glass and are all brought to life with our new Auburn Florentine finish.

## **FINISHES OPTION**

Auburn Florentine

GLASS Cafe CF

MATERIAL Steel

RATINGS Dry Location

ADDITIONAL **OPERATING TEMPERATURE:** -20°C (-4°F), 40°C (104°F)

Always consult a qualified electrician before installing any lighting product.