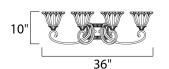

## PRODUCT DESCRIPTION

Sculptured Wilshire glass shades adorn this metal frame painted in our Oil Rubbed Bronze finish make this competitively price family a sure fired winner.

**MEASUREMENTS** 

**DIMENSION** : 36" W x 10" H x 10" Ext : 4.92" W x 6.97" H **BACK PLATE** 