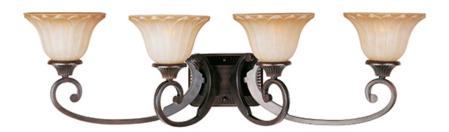

## PRODUCT DESCRIPTION

Sculptured Wilshire glass shades adorn this metal frame painted in our Oil Rubbed Bronze finish make this competitively price family a sure fired winner.

**MEASUREMENTS** 

**DIMENSION** : 36" W x 10" H x 10" Ext : 4.92" W x 6.97" H **BACK PLATE** 

## **FINISHES OPTION**

Oil Rubbed Bronze (OI)

**GLASS** 

Wilshire WS

MATERIAL

Steel

**RATINGS** 

Damp Location