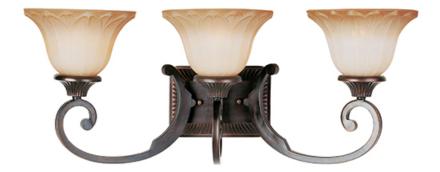

## **PRODUCT DESCRIPTION**

Sculptured Wilshire glass shades adom this metal frame painted in our Oil Rubbed Bronze finish make this competitively price family a sure fired winner.

#### **FINISHES OPTION**

Oil Rubbed Bronze (OI)

#### **GLASS**

Wilshire WS