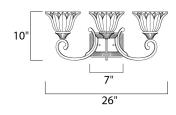

## **MEASUREMENTS**

DIMENSION : 26" W x 10" H x 10" Ext

: 7" W x 5" H **BACK PLATE** HANGING WEIGHT : 8.06 lb