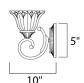

## **MEASUREMENTS**

DIMENSION : 26" W x 10" H x 10" Ext

: 7" W x 5" H **BACK PLATE** HANGING WEIGHT : 8.06 lb