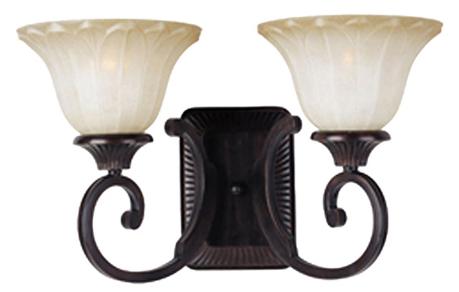

## **PRODUCT DESCRIPTION**

Sculptured Wilshire glass shades adorn this metal frame painted in our Oil Rubbed Bronze finish make this competitively price family a sure fired winner.

## **FINISHES OPTION**

GLASS Wilshire WS

MATERIAL Steel

RATINGS Damp Location