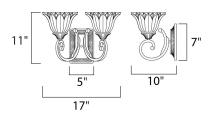

## MEASUREMENTS

DIMENSION MAX OAH

HANGING WEIGHT LAMPING

BULB BULB INCLUDED : 17" W x 11" H x 10" Ext : 5" W x 7" H : 5.5 lb

INPUT VOLTAGE : 120V : 2 x 60W Incandescent E26 Medium , 120W Total : (Not Included) DIMMABLE : Standard Dimmer