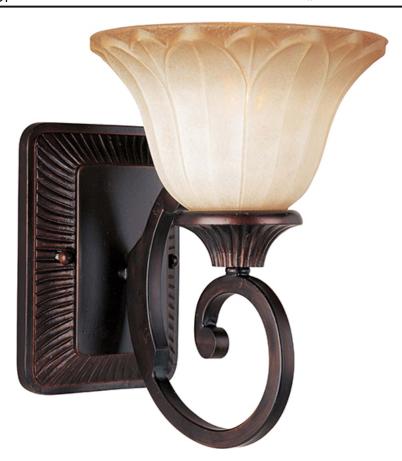

# PRODUCT DESCRIPTION

Sculptured Wilshire glass shades adorn this metal frame painted in our Oil Rubbed Bronze finish make this competitively price family a sure fired winner.

#### **FINISHES OPTION**

Oil Rubbed Bronze (OI)

# GLASS

Wilshire WS