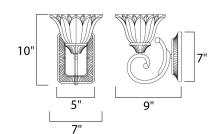

### **MEASUREMENTS**

DIMENSION : 7" W x 10" H x 9" Ext

MAX OAH : 5" W x 7" H HANGING WEIGHT : 3.26 lb

LAMPING

INPUT VOLTAGE : 120V

BULB : 1 x 60W Incandescent E26 Medium , 60W Total

BULB INCLUDED : (Not Included)