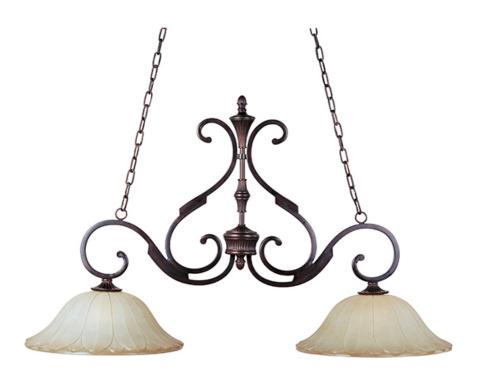

## PRODUCT DESCRIPTION

Sculptured Wilshire glass shades adorn this metal frame painted in our Oil Rubbed Bronze finish make this competitively price family a sure fired winner.

# **MEASUREMENTS**

DIMENSION : 18" L x 48" W x 29" H
CANOPY : 5" W x 1.5" H x 7" L

HANGING WEIGHT : 26.59 lb

## GLASS

Wilshire WS

#### MATERIAL

Iron