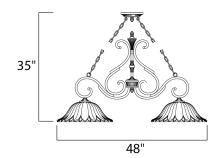

# **MEASUREMENTS**

DIMENSION : 18" L x 48" W x 29" H
CANOPY : 5" W x 1.5" H x 7" L

HANGING WEIGHT : 26.59 lb