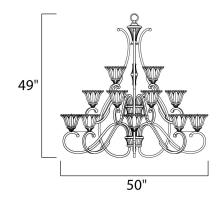

## PRODUCT DESCRIPTION

Sculptured Wilshire glass shades adorn this metal frame painted in our Oil Rubbed Bronze finish make this competitively price family a sure fired winner.



# **MEASUREMENTS**

DIMENSION : 50" W x 49" H HANGING WEIGHT : 69.64 lb

#### LAMPING

INPUT VOLTAGE : 120V

BULB : 2 x 60W Incandescent E26 Medium , 1200W Total

BULB INCLUDED : (Not Included)
DIMMABLE : Standard

#### **FINISHES OPTION**



Oil Rubbed Bronze

#### GLASS

Wilshire WS

#### MATERIAL

Iron

# **RATINGS**

Dry Location



## **ADDITIONAL**

OPERATING TEMPERATURE: -20°C (-4°F), 40°C (104°F)

Always consult a qualified electrician before installing any lighting product.



# WESTERN DISTRIBUTION CENTER (HEADQUARTER)