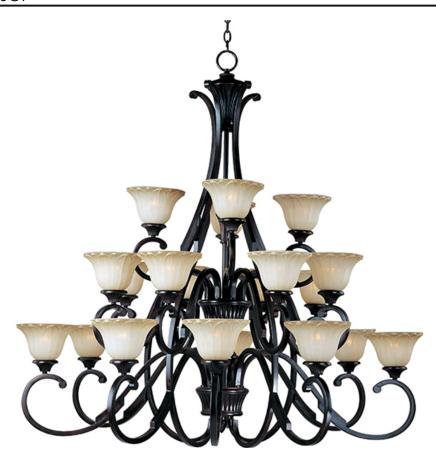

## PRODUCT DESCRIPTION

Sculptured Wilshire glass shades adorn this metal frame painted in our Oil Rubbed Bronze finish make this competitively price family a sure fired winner.

#### **FINISHES OPTION**

Oil Rubbed Bronze

#### GLASS

Wilshire WS

#### MATERIAL

Iron