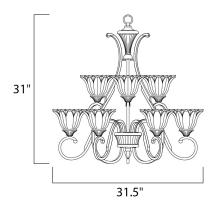

### **PRODUCT DESCRIPTION**

Sculptured Wilshire glass shades adorn this metal frame painted in our Oil Rubbed Bronze finish make this competitively price family a sure fired winner.



## MEASUREMENTS

DIMENSION : 31.5" W x 31" H : 28.27 lb HANGING WEIGHT

# LAMPING

BULB

DIMMABLE

# INPUT VOLTAGE : 120V

: 9 x 60W Incandescent E26 Medium , 540W Total BULB INCLUDED : (Not Included) : Standard

#### **FINISHES OPTION**



GLASS Wilshire WS

MATERIAL Iron

RATINGS Dry Location



ADDITIONAL **OPERATING TEMPERATURE:** -20°C (-4°F), 40°C (104°F)

Always consult a qualified electrician before installing any lighting product.



WESTERN DISTRIBUTION CENTER (HEADQUARTER) 253 NORTH VINELAND AVE I CITY OF INDUSTRY, CA 91746

EASTERN DISTRIBUTION CENTER 4200 SHIRLEY DR. I ATLANTA, GA 30336

P. 626.956.4200 | F. 626.956.4225 | maximlighting.com