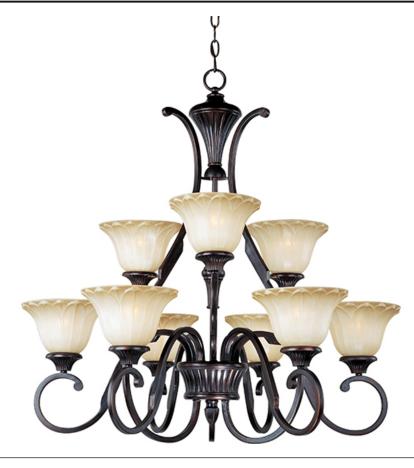

### **PRODUCT DESCRIPTION**

Sculptured Wilshire glass shades adorn this metal frame painted in our Oil Rubbed Bronze finish make this competitively price family a sure fired winner.