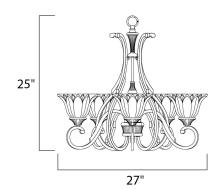

### PRODUCT DESCRIPTION

Sculptured Wilshire glass shades adorn this metal frame painted in our Oil Rubbed Bronze finish make this competitively price family a sure fired winner.



# **MEASUREMENTS**

DIMENSION : 27" W x 25" H HANGING WEIGHT : 16.4 lb

#### LAMPING

INPUT VOLTAGE : 120V

BULB : 5 x 60W Incandescent E26 Medium, 300W Total

BULB INCLUDED : (Not Included)

DIMMABLE : Yes

# **FINISHES OPTION**



Oil Rubbed Bronze (OI)

# GLASS

Wilshire WS

#### MATERIAL

Steel

# **RATINGS**

Dry Location



### **ADDITIONAL**

OPERATING TEMPERATURE: -20°C (-4°F), 40°C (104°F)

Always consult a qualified electrician before installing any lighting product.