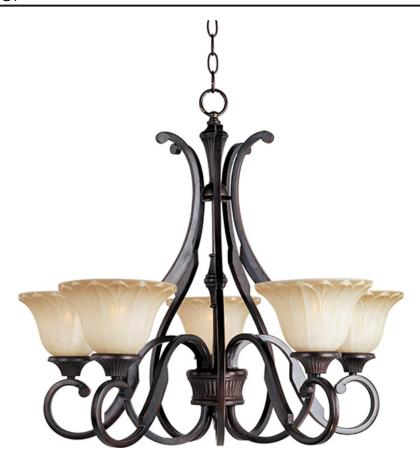

### PRODUCT DESCRIPTION

Sculptured Wilshire glass shades adorn this metal frame painted in our Oil Rubbed Bronze finish make this competitively price family a sure fired winner.

# **FINISHES OPTION**

Oil Rubbed Bronze (OI)

# GLASS

Wilshire WS