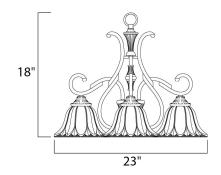

### PRODUCT DESCRIPTION

Sculptured Wilshire glass shades adorn this metal frame painted in our Oil Rubbed Bronze finish make this competitively price family a sure fired winner.



## **MEASUREMENTS**

DIMENSION : 23" W x 18" H HANGING WEIGHT : 10.69 lb

# LAMPING

INPUT VOLTAGE : 120V

BULB : 3 x 60W Incandescent E26 Medium , 180W Total

BULB INCLUDED : (Not Included)
DIMMABLE : Standard

# **FINISHES OPTION**



Oil Rubbed Bronze

#### GLASS

Wilshire WS

#### MATERIAL

Steel

#### **RATINGS**

Dry Location



# ADDITIONAL

OPERATING TEMPERATURE: -20°C (-4°F), 40°C (104°F)

Always consult a qualified electrician before installing any lighting product.



# WESTERN DISTRIBUTION CENTER (HEADQUARTER)