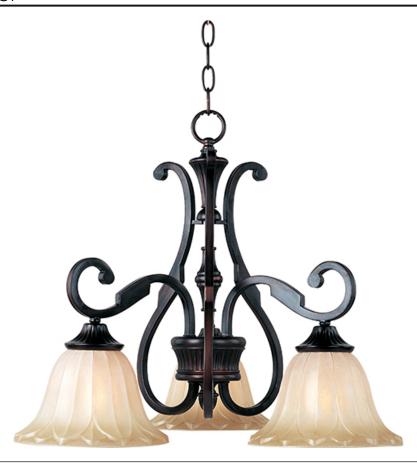

### PRODUCT DESCRIPTION

Sculptured Wilshire glass shades adorn this metal frame painted in our Oil Rubbed Bronze finish make this competitively price family a sure fired winner.

# **FINISHES OPTION**

Oil Rubbed Bronze

#### GLASS

Wilshire WS