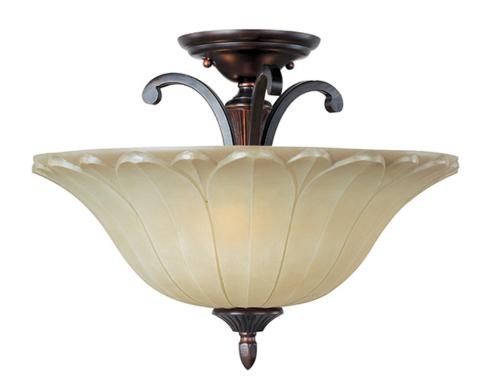

## PRODUCT DESCRIPTION

Sculptured Wilshire glass shades adorn this metal frame painted in our Oil Rubbed Bronze finish make this competitively price family a sure fired winner.

#### **FINISHES OPTION**

GLASS

Wilshire WS

#### MATERIAL

Steel