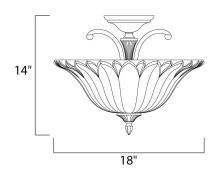

## PRODUCT DESCRIPTION

Sculptured Wilshire glass shades adorn this metal frame painted in our Oil Rubbed Bronze finish make this competitively price family a sure fired winner.



## MEASUREMENTS

DIMENSION : 18" W x 14" H HANGING WEIGHT : 8.73 lb

#### LAMPING

INPUT VOLTAGE : 120V

BULB : 3 x 60W Incandescent E26 Medium , 180W Total

BULB INCLUDED : (Not Included)

DIMMABLE : Yes

#### **FINISHES OPTION**



GLASS

Wilshire WS

#### MATERIAL

Steel

## **RATINGS**

Dry Location



# ADDITIONAL

OPERATING TEMPERATURE: -20°C (-4°F), 40°C (104°F)

Always consult a qualified electrician before installing any lighting product.