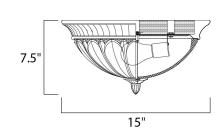

# PRODUCT DESCRIPTION

Sculptured Wilshire glass shades adorn this metal frame painted in our Oil Rubbed Bronze finish make this competitively price family a sure fired winner.



### **MEASUREMENTS**

DIMENSION : 15" W x 7.5" H HANGING WEIGHT : 6.92 lb

#### LAMPING

INPUT VOLTAGE : 120V

BULB : 2 x 60W Incandescent E26 Medium , 120W Total

BULB INCLUDED : (Not Included)

DIMMABLE : Yes

# **FINISHES OPTION**



Oil Rubbed Bronze (OI)

#### GLASS

Wilshire WS

#### MATERIAL

Steel

# RATINGS

Dry Location



# **ADDITIONAL**

OPERATING TEMPERATURE: -20°C (-4°F), 40°C (104°F)

Always consult a qualified electrician before installing any lighting product.



WESTERN DISTRIBUTION CENTER (HEADQUARTER)
253 NORTH VINELAND AVE I CITY OF INDUSTRY, CA 91746