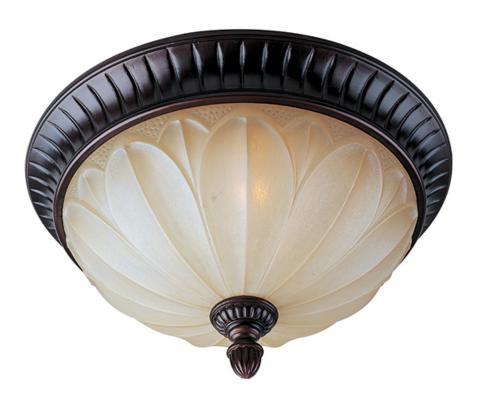

# PRODUCT DESCRIPTION

Sculptured Wilshire glass shades adorn this metal frame painted in our Oil Rubbed Bronze finish make this competitively price family a sure fired winner.

#### GLASS

Wilshire WS

# **FINISHES OPTION**

Oil Rubbed Bronze (OI)