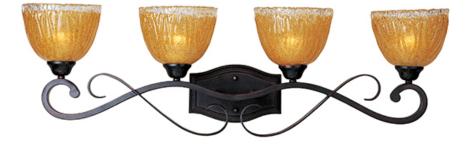

## **PRODUCT DESCRIPTION**

Heavy hand forged frames finished in Oil Rubbed Bronze is warmed by the glow of our new Amber Ice glass.

GLASS Amber Ice Al

MATERIAL Iron

RATINGS Damp Location