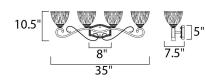

## MEASUREMENTS DIMENSION

HANGING WEIGHT

BACK PLATE

BULB

: 35" W x 10.5" H x 7.5" Ext : 5.04" W x 8" H : 10.54 lb

LAMPING INPUT VOLTAGE :120V : 4 x 100W Incandescent E26 Medium , 400W Total BULB INCLUDED : (Not Included) DIMMABLE : Standard Dimmer LIGHTING\_DIRECTION : Both