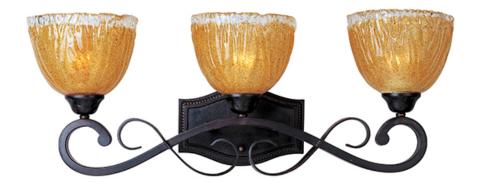

## PRODUCT DESCRIPTION

Heavy hand forged frames finished in Oil Rubbed Bronze is warmed by the glow of our new Amber Ice glass.

**MEASUREMENTS** 

DIMENSION : 26" W x 9.5" H x 7.5" Ext

**BACK PLATE** : 5.04" W x 8" H

## **FINISHES OPTION**

Oil Rubbed Bronze

**GLASS** 

Amber Ice Al

MATERIAL

Iron

**RATINGS** 

Damp Location