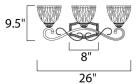

## PRODUCT DESCRIPTION

Heavy hand forged frames finished in Oil Rubbed Bronze is warmed by the glow of our new Amber Ice glass.

**MEASUREMENTS** 

DIMENSION : 26" W x 9.5" H x 7.5" Ext

**BACK PLATE** : 5.04" W x 8" H