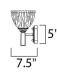

## PRODUCT DESCRIPTION

Heavy hand forged frames finished in Oil Rubbed Bronze is warmed by the glow of our new Amber Ice glass.

**MEASUREMENTS** 

DIMENSION : 26" W x 9.5" H x 7.5" Ext

**BACK PLATE** : 5.04" W x 8" H