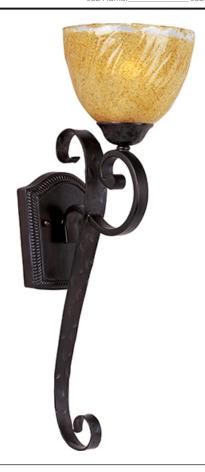

#### PRODUCT DESCRIPTION

Heavy hand forged frames finished in Oil Rubbed Bronze is warmed by the glow of our new Amber Ice glass.

#### **FINISHES OPTION**

Oil Rubbed Bronze

#### GLASS

Amber Ice Al

## MATERIAL

Iron