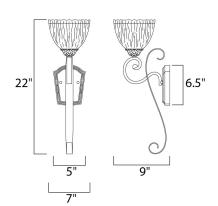

### **MEASUREMENTS**

DIMENSION : 7" W x 22" H x 9" Ext MAX OAH : 5.12" W x 6.41" H

HANGING WEIGHT : 4.06 lb