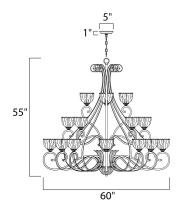

#### **MEASUREMENTS**

DIMENSION : 60" W x 55" H
CANOPY : 5" W x 1" H x 5" L
HANGING WEIGHT : 134.48 lb

LAMPING

INPUT VOLTAGE : 120V

BULB : 21 x 60W Incandescent E26 Medium , 1260W Total

BULB INCLUDED : (Not Included)
DIMMABLE : Standard