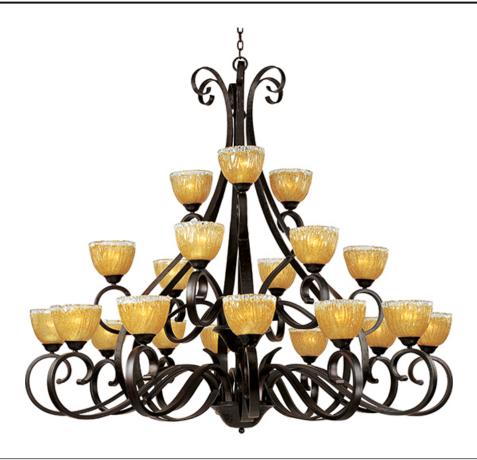

## PRODUCT DESCRIPTION

Heavy hand forged frames finished in Oil Rubbed Bronze is warmed by the glow of our new Amber Ice glass.

## **FINISHES OPTION**

Oil Rubbed Bronze

## GLASS

Amber Ice Al

### MATERIAL

Iron