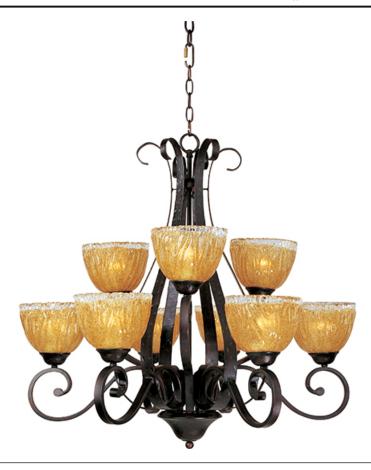

## PRODUCT DESCRIPTION

Heavy hand forged frames finished in Oil Rubbed Bronze is warmed by the glow of our new Amber Ice glass.

## MATERIAL

Iron

### GLASS

Amber Ice Al