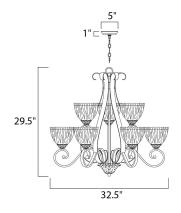

#### **MEASUREMENTS**

DIMENSION : 32.5" W x 29.5" H
CANOPY : 5" W x 1" H x 5" L

HANGING WEIGHT : 33.99 lb