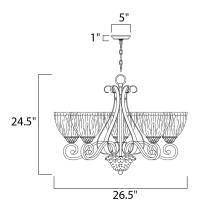

#### **MEASUREMENTS**

DIMENSION : 26.5" W x 24.5" H : 5" W x 1" H x 5" L CANOPY

HANGING WEIGHT : 22.05 lb