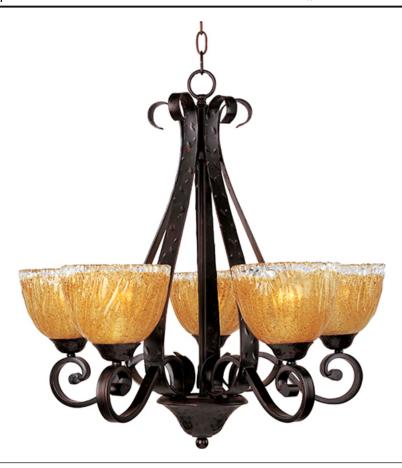

## PRODUCT DESCRIPTION

Heavy hand forged frames finished in Oil Rubbed Bronze is warmed by the glow of our new Amber Ice glass.

## **GLASS**

Amber Ice Al

#### MATERIAL

Iron