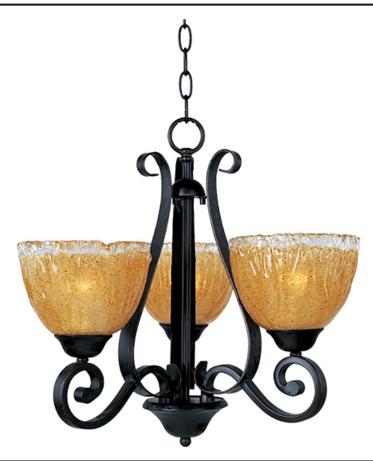

## **PRODUCT DESCRIPTION**

Heavy hand forged frames finished in Oil Rubbed Bronze is warmed by the glow of our new Amber Ice glass.