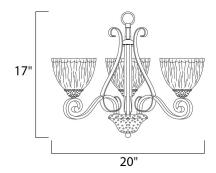

## MEASUREMENTS

DIMENSION

: 20" W x 17" H HANGING WEIGHT : 11.38 lb

LAMPING

LUMENS BULB BULB INCLUDED

INPUT VOLTAGE : 120V : 0 Rated : 3 x 100W Incandescent E26 Medium , 300W Total : (Not Included) DIMMABLE : Standard Dimmer