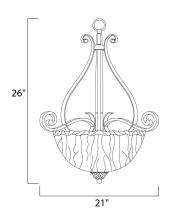

### PRODUCT DESCRIPTION

Heavy hand forged frames finished in Oil Rubbed Bronze is warmed by the glow of our new Amber Ice glass.



## **MEASUREMENTS**

DIMENSION : 21" W x 26" H HANGING WEIGHT : 15.83 lb

## LAMPING

INPUT VOLTAGE : 120V

BULB :  $3 \times 100 \text{W}$  Incandescent E26 Medium , 300 W Total

BULB INCLUDED : (Not Included)

DIMMABLE : Yes

#### **FINISHES OPTION**



Oil Rubbed Bronze

#### GLASS

Amber Ice Al

#### MATERIAL

Iron

## **RATINGS**

Dry Location



# ADDITIONAL

OPERATING TEMPERATURE: -20°C (-4°F), 40°C (104°F)

Always consult a qualified electrician before installing any lighting product.



WESTERN DISTRIBUTION CENTER (HEADQUARTER)
253 NORTH VINELAND AVE I CITY OF INDUSTRY, CA 91746

EASTERN DISTRIBUTION CENTER

4200 SHIRLEY DR. I ATLANTA, GA 30336

P. 626.956.4200 | F. 626.956.4225 | maximlighting.com