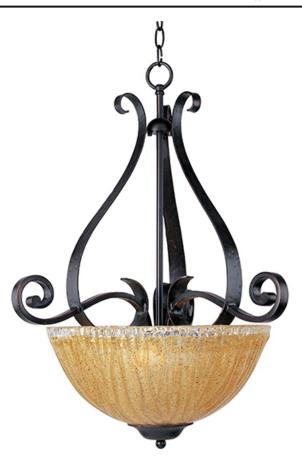

### PRODUCT DESCRIPTION

Heavy hand forged frames finished in Oil Rubbed Bronze is warmed by the glow of our new Amber Ice glass.

#### MATERIAL

Iron

#### GLASS

Amber Ice Al