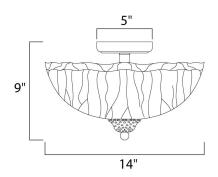

### PRODUCT DESCRIPTION

Heavy hand forged frames finished in Oil Rubbed Bronze is warmed by the glow of our new Amber Ice glass.



### MEASUREMENTS

DIMENSION : 14" W x 9" H HANGING WEIGHT : 8.82 lb

### LAMPING

INPUT VOLTAGE : 120V

BULB : 3 x 60W Incandescent E26 Medium , 180W Total

BULB INCLUDED : (Not Included)
DIMMABLE : Standard

### **FINISHES OPTION**



GLASS Amber Ice Al

# MATERIAL

Iron

### RATINGS

Dry Location



### **ADDITIONAL**

OPERATING TEMPERATURE: -20°C (-4°F), 40°C (104°F)

Always consult a qualified electrician before installing any lighting product.



## WESTERN DISTRIBUTION CENTER (HEADQUARTER)