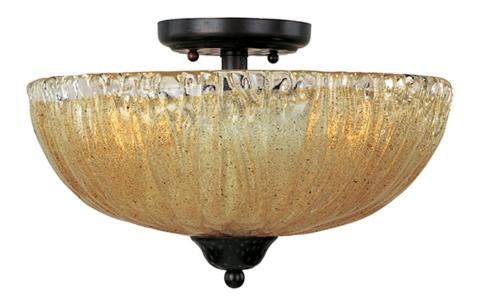

### PRODUCT DESCRIPTION

Heavy hand forged frames finished in Oil Rubbed Bronze is warmed by the glow of our new Amber Ice glass.

### **FINISHES OPTION**

GLASS Amber Ice Al