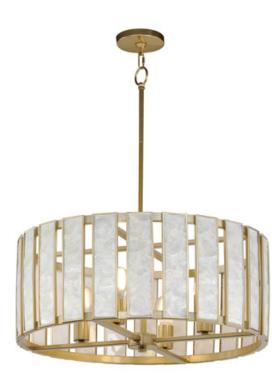

### PRODUCT DESCRIPTION

Classic in form and evoking the sea, laminae of Capiz shell are framed in paneled drum shapes. The Natural Aged Brass finish refines the coastal elements and complements the warm glow from behind the translucent panels. Available in 3 configurations of pendants and a tall ADA-compliant wall sconce, the collection offers a sophisticated approach at coastal design.

#### **FINISHES OPTION**

Capiz / Natural Aged Brass (CZNAB)

## MATERIAL

Steel,Seashell,Acrylic