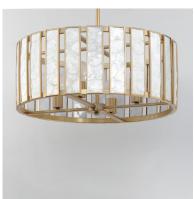

### PRODUCT DESCRIPTION

Classic in form and evoking the sea, laminae of Capiz shell are framed in paneled drum shapes. The Natural Aged Brass finish refines the coastal elements and complements the warm glow from behind the translucent panels. Available in 3 configurations of pendants and a tall ADA-compliant wall sconce, the collection offers a sophisticated approach at coastal design.

#### **FINISHES OPTION**

Capiz / Natural Aged Brass (CZNAB)

## MATERIAL

Steel,Seashell,Acrylic