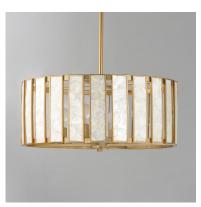

### PRODUCT DESCRIPTION

Classic in form and evoking the sea, laminae of Capiz shell are framed in paneled drum shapes. The Natural Aged Brass finish refines the coastal elements and complements the warm glow from behind the translucent panels. Available in 3 configurations of pendants and a tall ADA-compliant wall sconce, the collection offers a sophisticated approach at coastal design.

#### **FINISHES OPTION**

Capiz / Natural Aged Brass (CZNAB)

## MATERIAL

Steel,Seashell,Acrylic