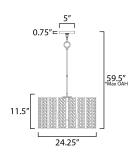

\*max overall height

# **MEASUREMENTS**

DIMENSION : 24.25" L x 24.25" W x 11.5" H

MAX OAH : 59.5" OAH

CANOPY : 5" W x 0.75" H x 5" L

HANGING WEIGHT : 6.13 lb