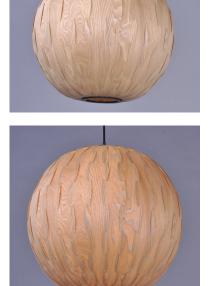

## Norwood | 12407UDBK

### **PRODUCT DESCRIPTION**

Interlinking panels of Ash wood are bent and formed into a variety of shapes. Organically beautiful, the Norwood collection is finished in a natural Uddo oil to allow the beauty of the grain to shine through. Energy efficient GU24 fluorescent lamps are supplied with each fixture.