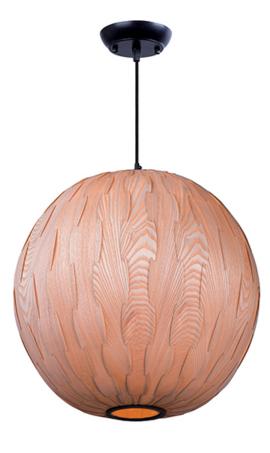

## Norwood | 12407UDBK

### **PRODUCT DESCRIPTION**

Interlinking panels of Ash wood are bent and formed into a variety of shapes. Organically beautiful, the Norwood collection is finished in a natural Uddo oil to allow the beauty of the grain to shine through. Energy efficient GU24 fluorescent lamps are supplied with each fixture.