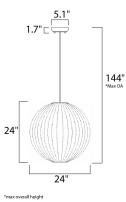

### MEASUREMENTS

MAX OAH

CANOPY

DIMMABLE

DIMENSION HANGING WEIGHT

## LAMPING

INPUT VOLTAGE : 120V LUMENS BULB BULB INCLUDED

: 24" L x 24" W x 24" H : 144" OAH : 5.1" W x 1.7" H x 5.1" L : 2.6 lb

: 1,650 Rated (1,100 Del.) : 1 x 26W Fluorescent GU24 , 26W Total : (Included) :No