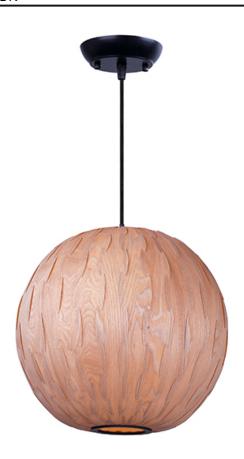

## PRODUCT DESCRIPTION

Interlinking panels of Ash wood are bent and formed into a variety of shapes. Organically beautiful, the Norwood collection is finished in a natural Uddo oil to allow the beauty of the grain to shine through. Energy efficient GU24 fluorescent lamps are supplied with each fixture.

## **MEASUREMENTS**

DIMENSION : 20" L x 20" W x 20" H

MAX OAH : 140" OAH

CANOPY : 5.1" W x 1.7" H x 5.1" L

HANGING WEIGHT : 2.18 lb

### LAMPING

INPUT VOLTAGE : 120V

LUMENS : 1,650 Rated (1,100 Del.)

BULB : 1 x 26W Fluorescent GU24, 26W Total

BULB INCLUDED : (Included)

DIMMABLE : No

### MATERIAL

Wood, Steel