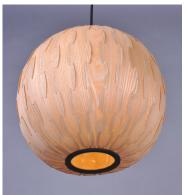

## PRODUCT DESCRIPTION

Interlinking panels of Ash wood are bent and formed into a variety of shapes. Organically beautiful, the Norwood collection is finished in a natural Uddo oil to allow the beauty of the grain to shine through. Energy efficient GU24 fluorescent lamps are supplied with each fixture.

## LAMPING

INPUT VOLTAGE : 120V

LUMENS : 1,650 Rated (1,100 Del.)

BULB : 1 x 26W Fluorescent GU24 , 26W Total

BULB INCLUDED : (Included)

DIMMABLE : No

## MATERIAL

Wood, Steel