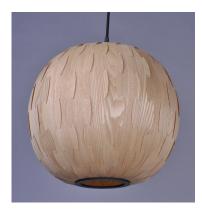

## PRODUCT DESCRIPTION

Interlinking panels of Ash wood are bent and formed into a variety of shapes. Organically beautiful, the Norwood collection is finished in a natural Uddo oil to allow the beauty of the grain to shine through. Energy efficient GU24 fluorescent lamps are supplied with each fixture.

## MATERIAL

Wood, Steel