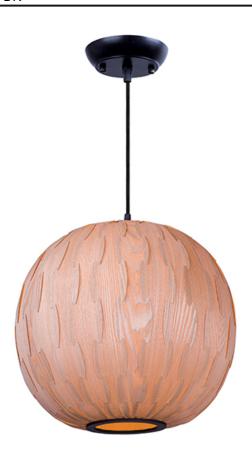

## PRODUCT DESCRIPTION

Interlinking panels of Ash wood are bent and formed into a variety of shapes. Organically beautiful, the Norwood collection is finished in a natural Uddo oil to allow the beauty of the grain to shine through. Energy efficient GU24 fluorescent lamps are supplied with each fixture.

## **MEASUREMENTS**

DIMENSION : 16" L x 16" W x 15.75" H

MAX OAH : 135.75" OAH

CANOPY : 5.1" W x 1.7" H x 5.1" L

HANGING WEIGHT : 1.72 lb

## MATERIAL

Wood, Steel