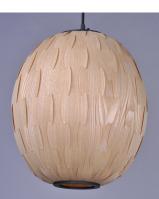

# Interlinking panels of Ash wood are bent and formed into a variety of shapes. Organically beautiful, the Norwood collection is finished in a natural Uddo oil to allow the beauty of the grain to shine through. Energy efficient GU24 fluorescent lamps are supplied with each fixture.