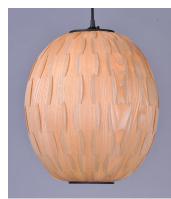

# Interlinking panels of Ash wood are bent and formed into a variety of shapes. Organically beautiful, the Norwood collection is finished in a natural Uddo oil to allow the beauty of the grain to shine through. Energy efficient GU24 fluorescent lamps are supplied with each fixture.