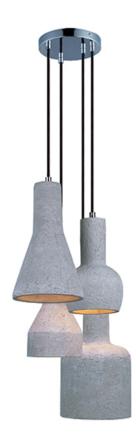

## PRODUCT DESCRIPTION

Pendants molded in natural Gray finish concrete cement provide a unique urban contemporary design element Metal Polished Chrome hardware contrasts beautifully with the black fabric covered wire. Powerful and efficient illumination is provided by included GU10, 3000K LED bulbs.

## MATERIAL

Concrete, Steel

#### **FINISHES OPTION**

Polished Chrome (PC)