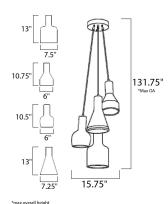

# **MEASUREMENTS**

DIMENSION : 15.75" L x 15.75" W x 12.75" H

HANGING WEIGHT : 19.8 lb