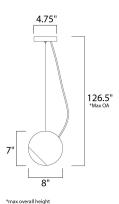

## **MEASUREMENTS**

DIMENSION : 8" L x 8" W x 7" H

MAX OAH : 126.5" OAH

CANOPY : 4.72" W x 0.98" H x 4.72" L

HANGING WEIGHT : 4.4 lb