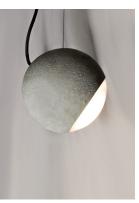

## PRODUCT DESCRIPTION

Pendants molded in natural Gray finish concrete cement provide a unique urban contemporary design element Metal Polished Chrome hardware contrasts beautifully with the black fabric covered wire. Powerful and efficient illumination is provided by included GU10, 3000K LED bulbs.