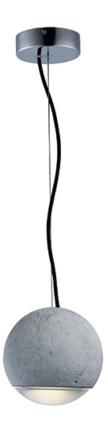

## PRODUCT DESCRIPTION

Pendants molded in natural Gray finish concrete cement provide a unique urban contemporary design element Metal Polished Chrome hardware contrasts beautifully with the black fabric covered wire. Powerful and efficient illumination is provided by included GU10, 3000K LED bulbs.

### MATERIAL

Concrete, Steel

#### **FINISHES OPTION**

п

Polished Chrome (PC)