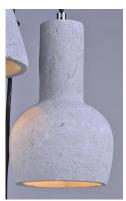

#### PRODUCT DESCRIPTION

Pendants molded in natural Gray finish concrete cement provide a unique urban contemporary design element Metal Polished Chrome hardware contrasts beautifully with the black fabric covered wire. Powerful and efficient illumination is provided by included GU10, 3000K LED bulbs.

## MATERIAL

Concrete, Steel