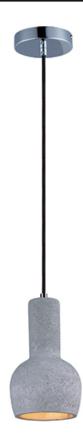

#### PRODUCT DESCRIPTION

Pendants molded in natural Gray finish concrete cement provide a unique urban contemporary design element Metal Polished Chrome hardware contrasts beautifully with the black fabric covered wire. Powerful and efficient illumination is provided by included GU10, 3000K LED bulbs.

#### **FINISHES OPTION**

Polished Chrome

## MATERIAL

Concrete, Steel