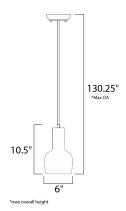

### **MEASUREMENTS**

DIMENSION : 6" L x 6" W x 10.5" H

MAX OAH : 130.25" OAH

HANGING WEIGHT : 4.6 lb

**LAMPING** 

INPUT VOLTAGE : 120V LUMENS : 280 Rated

BULB : 1 x 5W LED LED , 5W Total

BULB INCLUDED : (Included)
DIMMABLE : Triac CL
CRI : 80+ CRI
COLOR\_TEMP : 3000K