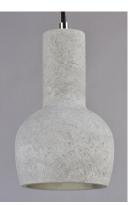

#### PRODUCT DESCRIPTION

Pendants molded in natural Gray finish concrete cement provide a unique urban contemporary design element Metal Polished Chrome hardware contrasts beautifully with the black fabric covered wire. Powerful and efficient illumination is provided by included GU10, 3000K LED bulbs.

## MATERIAL

Concrete, Steel