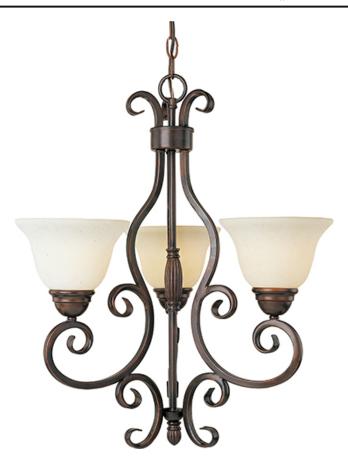

### PRODUCT DESCRIPTION

This decorative classic in Oil Rubbed Bronze finish is both dramatic and subtle, with or without shades.

### **MEASUREMENTS**

DIMENSION : 21" W x 24" H HANGING WEIGHT : 10.47 lb

# GLASS

Frosted Ivory FI

#### MATERIAL

Iron