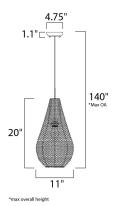

# **MEASUREMENTS**

DIMENSION : 11" L x 11" W x 20" H

MAX OAH : 140" OAH

: 4.75" W x 1.1" H x 4.75" L CANOPY

HANGING WEIGHT : 4.14 lb