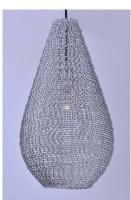

## **PRODUCT DESCRIPTION**

Twisted bands of aluminum applied by hand to metal frames, forming artisan sculptures of Light. These uniquely handcrafted pieces are available in your choice of Polished Chrome or Copper.

## MATERIAL

Aluminum, Steel