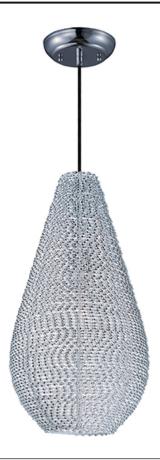

## **PRODUCT DESCRIPTION**

Twisted bands of aluminum applied by hand to metal frames, forming artisan sculptures of Light. These uniquely handcrafted pieces are available in your choice of Polished Chrome or Copper.

#### **FINISHES OPTION**

Polished Chrome

## MATERIAL

Aluminum, Steel