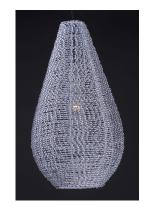

## **PRODUCT DESCRIPTION**

Twisted bands of aluminum applied by hand to metal frames, forming artisan sculptures of Light. These uniquely handcrafted pieces are available in your choice of Polished Chrome or Copper.

## MATERIAL

Aluminum, Steel