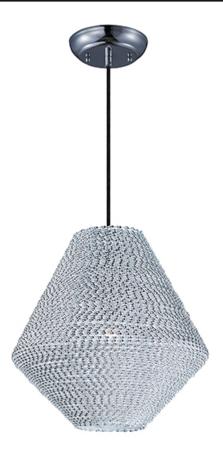

# **PRODUCT DESCRIPTION**

Twisted bands of aluminum applied by hand to metal frames, forming artisan sculptures of Light. These uniquely handcrafted pieces are available in your choice of Polished Chrome or Copper.

# MATERIAL

Aluminum, Steel