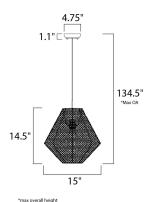

# **MEASUREMENTS**

**DIMENSION** : 15" L x 15" W x 14.5" H

MAX OAH : 134.5" OAH

: 4.75" W x 1.1" H x 4.75" L CANOPY

HANGING WEIGHT : 4.16 lb