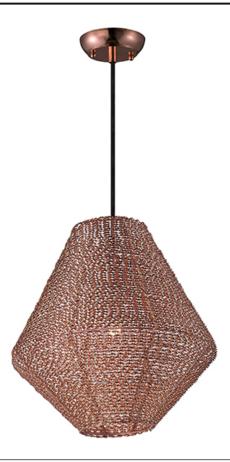

## PRODUCT DESCRIPTION

Twisted bands of aluminum applied by hand to metal frames, forming artisan sculptures of Light. These uniquely handcrafted pieces are available in your choice of Polished Chrome or Copper.