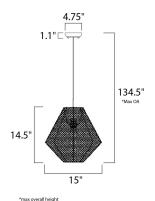

## **MEASUREMENTS**

DIMENSION : 15" L x 15" W x 14.5" H

MAX OAH : 134.5" OAH HANGING WEIGHT : 4.16 lb