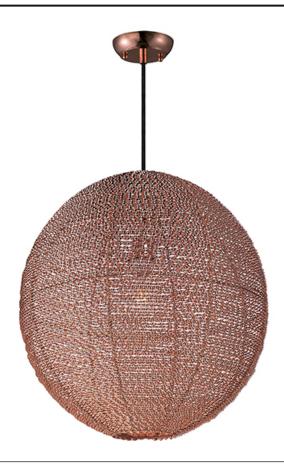

### PRODUCT DESCRIPTION

Twisted bands of aluminum applied by hand to metal frames, forming artisan sculptures of Light. These uniquely handcrafted pieces are available in your choice of Polished Chrome or Copper.

#### **MEASUREMENTS**

DIMENSION : 20" L x 20" W x 20" H

MAX OAH : 140" OAH HANGING WEIGHT : 6.6 lb