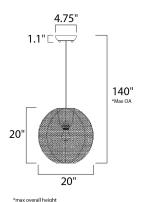

#### **MEASUREMENTS**

DIMENSION : 20" L x 20" W x 20" H

MAX OAH : 140" OAH HANGING WEIGHT : 6.6 lb