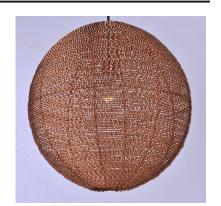

### PRODUCT DESCRIPTION

Twisted bands of aluminum applied by hand to metal frames, forming artisan sculptures of Light. These uniquely handcrafted pieces are available in your choice of Polished Chrome or Copper.