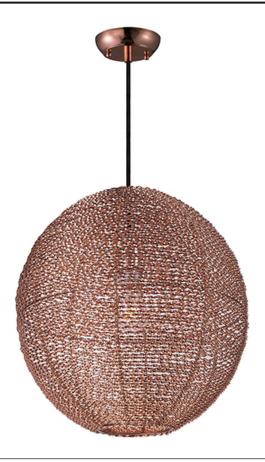

#### **PRODUCT DESCRIPTION**

Twisted bands of aluminum applied by hand to metal frames, forming artisan sculptures of Light. These uniquely handcrafted pieces are available in your choice of Polished Chrome or Copper.

#### MATERIAL

Aluminum, Steel