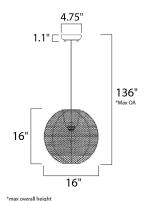

#### **MEASUREMENTS**

**DIMENSION** : 16" L x 16" W x 16" H

: 136" OAH MAX OAH HANGING WEIGHT : 4.4 lb